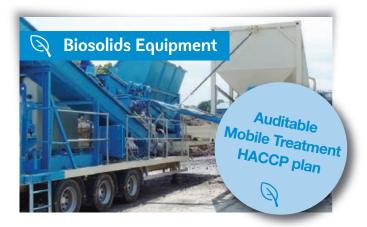

#### **Biosolids Treatment Services**

- Mobile sludge treatment plants are quickly and easily deployed to customer sites
- Fast effective Biolime treatment of sludge to meet the ADAS safe sludge matrix requirements
- Throughputs from 15 wet tonnes to 80 wet tonnes per hour
- Stockpile and inline processing
- Fully trained operators