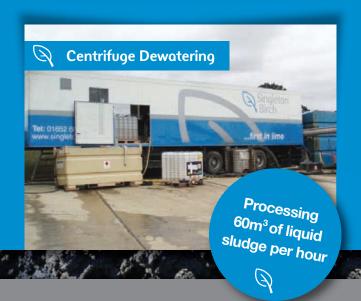

#### Centrifuge Dewatering

- Processes up to 60m³ of liquid sludge per hour
- Self contained units
- Easily deployed for emergency and planned dewatering applications
- Can be combined with other Singleton Birch equipment to provide dewatering and pH lime treatment of sludge
- Bolt-on pre-lime or post-lime treatment systems available
- Highly experienced operators
- Effectively eliminates bacteria present in liquid sludge and waste water