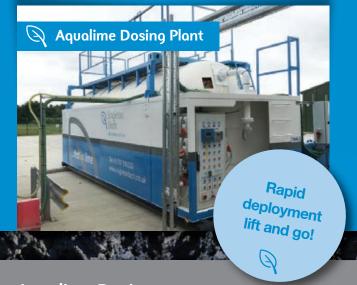

### **Aqualime Dosing**

- Fully automated system
- pH lime correction for liquid sludge, waste water and clean water
- Dosing rates from 20 ltrs/hr to 3000 ltrs/hr
- Can be integrated with any SCADA system or equivalent
- Automatic water flushing system of pipework
- 30m³ Aqualime tank
- Onsite automatic dilution system to bespoke lime concentrations
- Skid mounted