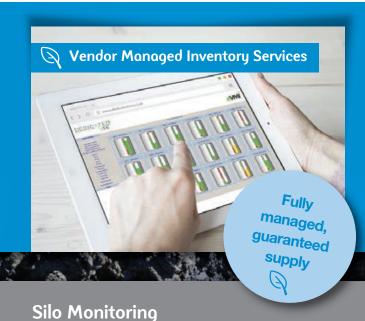

Web based interface, available anywhere

Custom alerts and level prompts

Fully installed and maintained